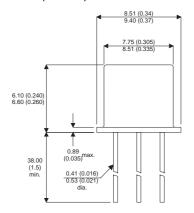

Dimensions in mm (inches).

## Bipolar PNP Device in a Hermetically sealed TO5 Metal Package.